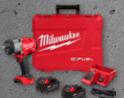

#### M18

WAS \$1,598

M18 FUEL™ 7-Tool Combo Kit (3697-27)

WAS \$588

NOW \$498

M18 FUEL<sup>™</sup> 2-Tool Hammer Drill & Impact Driver Combo Kit (3697-22)

WAS **\*698** 

Now \$628