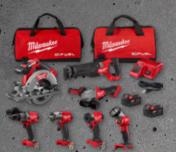

#### M18

WAS \$1,598

M18 FUEL™ 7-Tool Combo Kit (3697-27)

WAS \$588

NOW \$498

M18 FUEL<sup>™</sup> 2-Tool Hammer Drill & Impact Driver Combo Kit (3697-22)

WAS **\*698** 

Now \$628