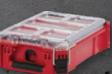

PACKOUT™ Compact Organizer (48-22-8435)

WAS \$3698

NOW \$26<sup>98</sup>

PACKOUT™ 20 oz Tumbler - Black (48-22-83928)

WAS \$4298

Now \$3298

PACKOUT™ 30 oz Tumbler - Black (48-22-8393B)

WAS \$3698