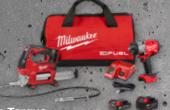

08 Street Grande Prairie, Alberta T8V 4E2 780-539-9555 Edson 5540-3rd Avenue Edson, Alberta T7E 1L6 780-723-5501 Whitecourt 3811-36 Street Whitecourt, Alberta T7S 0A2 780-779-4900 Rocky Mountain House 4412-42 Avenue Rocky Mountain House, Alberta T4T 1A1 403-845-5002

Hinton 150 North Street Hinton, Alberta T7V 1S8 780-865-3931 Peace River 8008-102 Avenue, Peace River, Alberta T8S 1M6 780-624-5153 Clairmont 7405-99 Street Clairmont, Alberta T8X 5B1 780-567-1222



#### M18

WAS \$1,598

M18 FUEL™ 7-Tool Combo Kit (3697-27)



WAS \$588

NOW \$498

M18 FUEL<sup>™</sup> 2-Tool Hammer Drill & Impact Driver Combo Kit (3697-22)



WAS **\*698** 

Now \$628

M18 FUEL™ 30 Degree Framing Nailer Kit (2745-21)



M18 FUEL" 1/2" High Torque Impact Wrench w/ Friction Ring & Grease Gun Kit (2967-2266)



NEW!

\$5,998

ROLL-ONT 7200W/3600W 2.5kWh Power Supply (3300R)



<sup>\$</sup>709

M18 FUEL™ 1/2" High Torque Impact wrench w/ Friction Ring Kit (2967-22)



WAS \$318

Now \$279

M18<sup>™</sup> Transfer Pump (Tool Only) (2771-20)



WAS \$278

NOW \$198

M18<sup>™</sup> Cordless 2-Speed Grease Gun - Tool Only (2646-20)



#### 25% OFF ON SELECT PACKOUT

WAS \$328 Now \$298

M18™ PACKOUT™ Six Bay Rapid Charger (48-59-1809)



WAS \$339

Now \$299

PACKOUT™ XL Cooler (48-22-8462)



WAS \$4998

Now \$4498

PACKOUT™ Compact Organizer (48-22-8435)



WAS \$3698

NOW \$26<sup>98</sup>

PACKOUT™ 20 oz Tumbler - Black (48-22-83928)



WAS \$4298

Now \$3298

PACKOUT™ 30 oz Tumbler - Black (48-22-8393B)



WAS \$3698

\*26<sup>98</sup>

PACKOUT™ 20 oz Tumbler - Red (48-22-8392R)



WAS \$429