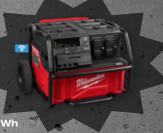

M18 FUEL™ 30 Degree Framing Nailer Kit (2745-21)

M18 FUEL" 1/2" High Torque Impact Wrench w/ Friction Ring & Grease Gun Kit (2967-2266)

NEW!

\$5,998

ROLL-ONT 7200W/3600W 2.5kWh Power Supply (3300R)

<sup>\$</sup>709