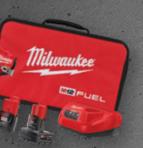

#### M18

WAS \$1,598

M18 FUEL™ 7-Tool Combo Kit (3697-27)

WAS \$588

NOW \$498

M18 FUEL<sup>™</sup> 2-Tool Hammer Drill & Impact Driver Combo Kit (3697-22)

WAS **\*698** 

Now \$628