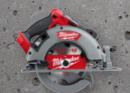

#### CIRCULAR SAWS

NOW \$498

M18 FUEL™ 8" Metal Cutting Circular Saw (Tool Only) (2982-20)

**WAS \$289** 

NOW \$ 249

M18 FUEL™ Metal Cutting Circular Saw (Tool Only) (2782-20)

WAS \$279

Now \$198

M18" Brushless 7-1/4" Circular Saw (Tool Only) (2631-20)