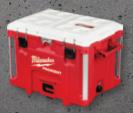

#### 25% OFF ON SELECT PACKOUT

WAS \$328 Now \$298

M18™ PACKOUT™ Six Bay Rapid Charger (48-59-1809)

WAS \$339

Now \$299

PACKOUT™ XL Cooler (48-22-8462)

WAS \$4998

Now \$4498