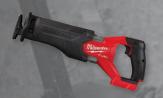

# RECEIVE (1) FREE

M18 FUEL™ 4-1/2" / 5" Grinder Paddle Switch, No-Lock (Tool Only) (2880-20)

M18 FUEL™ SAWZALL® Recip Saw (Tool Only) (2821-20)

M18 FUEL™ 1/2"
Mid-Torque Impact
Wrench w/ Friction
Ring (Tool Only) (2962-20)

<sup>\$</sup>228

\$1,298

M18 FUEL™

(3697-27)

M18 FUEL™ 4-1/2" / 5" Grinder Paddle Switch, No-Lock (Tool Only)

<sup>\$</sup>198

M18 FUEL™ SAWZALL® Recip Saw (Tool Only)

**\$449** 