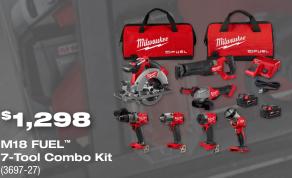

<sup>\$</sup>228

\$1,298

M18 FUEL™

(3697-27)

M18 FUEL™ 4-1/2" / 5" Grinder Paddle Switch, No-Lock (Tool Only)

<sup>\$</sup>198

M18 FUEL™ SAWZALL® Recip Saw (Tool Only)

**\$449** 