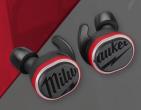

### READY TO WORK

<sup>\$</sup>198

REDLITHIUM™ USB Bluetooth® Jobsite Ear Buds (2191-21)

<sup>\$</sup>328

M18™ Jobsite Radio/Charger (Tool Only) (2792-20)

<sup>\$</sup>89

REDLITHIUM™ USB 1100L Twist Focus Flashlight (2161-21)