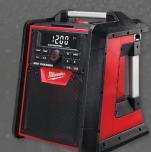

### READY TO WORK

<sup>\$</sup>198

REDLITHIUM™ USB Bluetooth® Jobsite Ear Buds (2191-21)

<sup>\$</sup>328

M18™ Jobsite Radio/Charger (Tool Only) (2792-20)

<sup>\$</sup>89

REDLITHIUM™ USB 1100L Twist Focus Flashlight (2161-21)