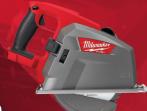

#### **BRUSHLESS**

MORE POWER, MORE COMPACT, MORE DURABLE

<sup>\$</sup>178

M18 FUEL™ HACKZALL® (Tool Only) (2719-20)

<sup>\$</sup>519

M18 FUEL™ 8" Metal Cutting Circular Saw (Tool Only) (2982-20)

**\$279** 