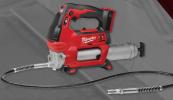

M18 FUEL™ 3/4" High **Torque Impact Wrench** Friction Ring w/ ONE-KEY™ (Tool Only) (2864-20)

<sup>\$</sup>149

M18 FUEL™ Blower (Tool Only) (3017-20)

<sup>\$</sup>198

M18<sup>™</sup> Cordless 2-Speed Grease Gun (Tool Only) (2646-20)