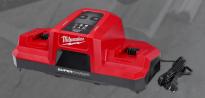

M18<sup>™</sup> REDLITHIUM<sup>™</sup> FORGE<sup>™</sup> XC6.0 Super Charger Starter 2-Battery Kit (48-59-1866)

M18™ Dual Bay Simultaneous Super **Charger** (48-59-1815)

<sup>\$</sup>69

8" Metal & Stainless **Cutting Circular Saw Blade** 

**BLACK FRIDAY SPECIAL** 