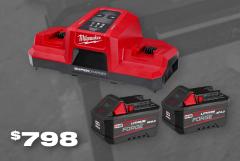

M18<sup>™</sup> REDLITHIUM<sup>™</sup> FORGE<sup>™</sup> XC6.0 Super Charger Starter 2-Battery Kit (48-59-1866)