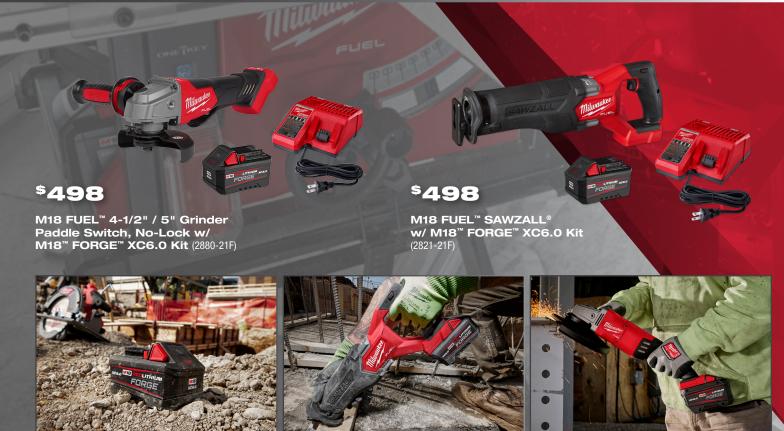

# RECEIVE (1) FREE

M18 FUEL™ 4-1/2" / 5" Grinder Paddle Switch, No-Lock (Tool Only) (2880-20)

M18 FUEL™ SAWZALL® Recip Saw (Tool Only) (2821-20)

M18 FUEL™ 1/2"
Mid-Torque Impact
Wrench w/ Friction
Ring (Tool Only) (2962-20)

<sup>\$</sup>228

\$1,298

M18 FUEL™

(3697-27)

M18 FUEL™ 4-1/2" / 5" Grinder Paddle Switch, No-Lock (Tool Only)

<sup>\$</sup>198

M18 FUEL™ SAWZALL® Recip Saw (Tool Only)

**\$449** 

#### **BRUSHLESS**

MORE POWER, MORE COMPACT, MORE DURABLE

<sup>\$</sup>178

M18 FUEL™ HACKZALL® (Tool Only) (2719-20)

<sup>\$</sup>519

M18 FUEL™ 8" Metal Cutting Circular Saw (Tool Only) (2982-20)

**\$279** 