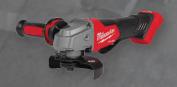

# RECEIVE (1) FREE

M18 FUEL™ 4-1/2" / 5" Grinder Paddle Switch, No-Lock (Tool Only) (2880-20)

M18 FUEL™ SAWZALL® Recip Saw (Tool Only) (2821-20)

M18 FUEL™ 1/2"
Mid-Torque Impact
Wrench w/ Friction
Ring (Tool Only) (2962-20)

<sup>\$</sup>228

\$1,298

M18 FUEL™

(3697-27)

M18 FUEL™ 4-1/2" / 5" Grinder Paddle Switch, No-Lock (Tool Only)

<sup>\$</sup>198

M18 FUEL™ SAWZALL® Recip Saw (Tool Only)

**\$449** 